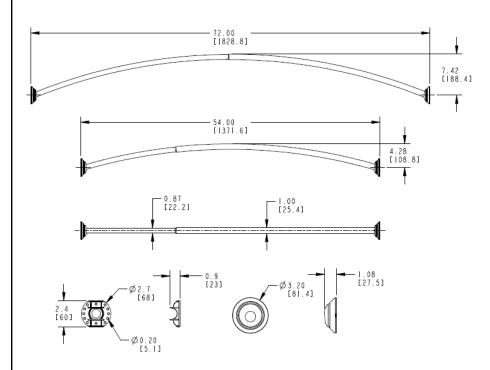

## **Dimensions:**

25300 AL MOEN DRIVE • NORTH OLMSTED, OH 44070 CORPORATE HEADQUARTERS: (800) 321-8809 • FAX: (800) 848-6636 INTERNATIONAL: (440) 962-2000 • FAX: (440) 962-2726 CUSTOMER SERVICE (USA): 800-882-0116 • FAX: (888) 379-2720 WWW.CSI.MOEN.COM